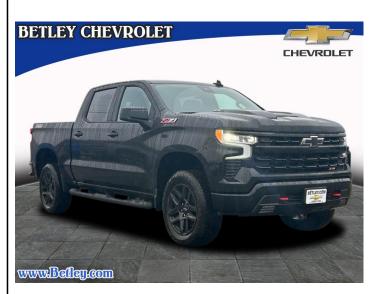

## 2025 CHEVROLET SILVERADO 1500 IN DERRY, NH

\$69445

50 N. MAIN STREET DERRY NH.

Scan QR Code or Click Here

VIN: 3GCUKFEL1SG144043

STK#: T25-95

EXTERIOR COLOR: BLACK GBA DRIVETRAIN: NOT SPECIFIED

TRIM: LT TRAIL BOSS CONDITION: NEW

COLOR: BLACK GBA

**MILEAGE: 5** 

INTERIOR COLOR: JET BLACK HOU

TRANSMISSION: 10-SPEED SHIFTABLE AUTOMATIC

**ENGINE: NOT SPECIFIED** 

**DESCRIPTION/OPTIONS:** The 2025 Chevrolet Silverado 1500 LT Trail Boss is a powerful and reliable motorcar, made with the latest technology and features. It is equipped with a 6.2 liter 8 cylinder engine that is fuel injected, and has a black gba exterior. The interior is equally impressive, with a jet black h0u interior that includes touch screen display, Bluetooth audio connection, hill start assist, part time with on demand four wheel drive, navigation system with voice recognition, and Bluetooth phone connectivity. This car has been crash tested to achieve a 5 out of 5 stars rating, making it one of the safest vehicles on the road today. With its combination of power, safety, and luxury, the 2025 Chevrolet Silverado 1500 LT Trail Boss is sure to be a great choice for anyone looking for a reliable car. Contact Details: Betley Chevrolet, 50 N. Main Street, Derry, NH, 03038, sales@betley.com, 8886063324.