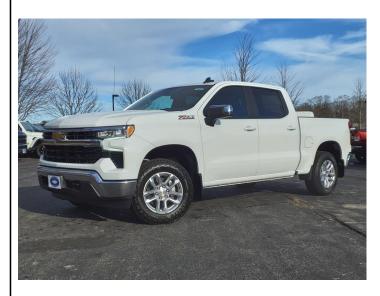

## 2025 CHEVROLET SILVERADO 1500 IN SOMERSWORTH, NH

155 ROUTE 108 SOMERSWORTH NH,

VIN: 2GCUKDED6S1150202 STK#: CH4010 EXTERIOR COLOR: SUMMIT WHITE GAZ DRIVETRAIN: NOT SPECIFIED TRIM: LT LT1 CONDITION: NEW MPG HIGHWAY: 17 COLOR: SUMMIT WHITE GAZ MILEAGE: 4 INTERIOR COLOR: JET BLACK TRANSMISSION: 10-SPEED AUTOMATIC ENGINE: NOT SPECIFIED MPG CITY: 16

**DESCRIPTION/OPTIONS:** At Portsmouth Chevrolet, you win! 2025 Chevrolet Silverado 1500 LT LT1 Summit White 4WD EcoTec3 5.3L V8 10-Speed Automatic, 4WD, Black Cloth. We believe there is more to buying a vehicle than worrying about the price. For that reason, Key Auto has simplified that process for our customers. When we price a vehicle, we take the following into consideration: 1) market conditions, 2) what the area dealers are selling them for, 3) NADA retail value. This way, when you leave a Key Auto Dealership, youre confident youve received the absolute best deal. Price includes: \$1000 - GM Bonus Cash. Exp. 04/30/2025 \$2250 - Chevrolet Consumer Cash Program. Exp. 04/30/2025