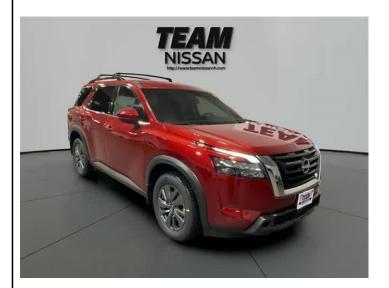

## \$44835

VIN: 5N1DR3BC3SC222805 STK#: 725014 EXTERIOR COLOR: SCARLET EMBER TINTCOAT NBL DRIVETRAIN: NOT SPECIFIED TRIM: SV CONDITION: NEW MPG HIGHWAY: 27 70 KELLER ST. MANCHESTER NH,

Scan QR Code or Click Here

COLOR: SCARLET EMBER TINTCOAT NBL MILEAGE: 5 INTERIOR COLOR: CHARCOAL G TRANSMISSION: 9-SPEED A/T ENGINE: NOT SPECIFIED MPG CITY: 21

**DESCRIPTION/OPTIONS:** Third Row Seat, Heated Seats, Back-Up Camera, Power Liftgate, 4WD, Aluminum Wheels, [B93] CROSS BARS, Rear Air. EPA 27 MPG Hwy/21 MPG City! Scarlet Ember Tintcoat exterior and Charcoal interior. KEY FEATURES INCLUDEThird Row Seat, Power Liftgate, Rear Air, Heated Driver Seat, Back-Up Camera. Nissan SV with Scarlet Ember Tintcoat exterior and Charcoal interior features a V6 Cylinder Engine with 284 HP at 6400 RPM\*. OPTION PACKAGESCROSS BARS. Horsepower calculations based on trim engine configuration. Fuel economy calculations based on original manufacturer data for trim engine configuration. Please confirm the accuracy of the included equipment by calling us prior to purchase.