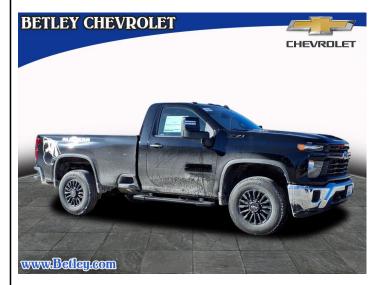

## 2025 CHEVROLET SILVERADO 3500HD IN DERRY, NH

## \$56470

50 N. MAIN STREET DERRY NH,

Scan QR Code or Click Here

VIN: 1GC3KSE7XSF206905 STK#: T25-156 EXTERIOR COLOR: BLACK DRIVETRAIN: NOT SPECIFIED TRIM: WORK TRUCK CONDITION: NEW COLOR: BLACK MILEAGE: 5 INTERIOR COLOR: JET BLACK TRANSMISSION: 10-SPEED SHIFTABLE AUTOMATIC ENGINE: NOT SPECIFIED

**DESCRIPTION/OPTIONS:** This 2025 Chevrolet Silverado 3500HD Work Truck is a state-of-the-art motorcar. It features a 6.6 liter 8 cylinder engine with fuel injection, and a black exterior with jet black interior. It has a touch screen display, Bluetooth audio connection, hill start assist, and part time four wheel drive for added convenience. This vehicle also boasts Bluetooth phone connectivity for seamless communication on the go. With its advanced features and sleek design, this car is sure to turn heads wherever it goes. Contact Details: Betley Chevrolet, 50 N. Main Street, Derry, NH, 03038, sales@betley.com, 8886063324.