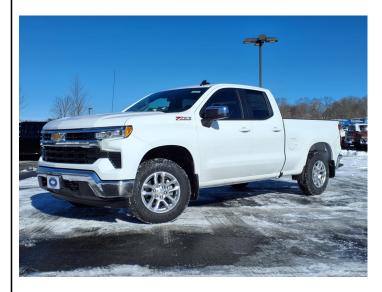

## 2025 CHEVROLET SILVERADO 1500 IN SOMERSWORTH, NH

155 ROUTE 108 SOMERSWORTH NH,

VIN: 1GCRKDED7SZ190348 STK#: CH4061 EXTERIOR COLOR: SUMMIT WHITE GAZ DRIVETRAIN: NOT SPECIFIED TRIM: LT LT1 CONDITION: NEW MPG HIGHWAY: 17 COLOR: SUMMIT WHITE GAZ MILEAGE: 2 INTERIOR COLOR: BLACK TRANSMISSION: 10-SPEED AUTOMATIC ENGINE: NOT SPECIFIED MPG CITY: 16

**DESCRIPTION/OPTIONS:** At Portsmouth Chevrolet, you win! 2025 Chevrolet Silverado 1500 LT LT1 Summit White 4WD EcoTec3 5.3L V8 10-Speed Automatic, 4WD, Black Cloth. We believe there is more to buying a vehicle than worrying about the price. For that reason, Key Auto has simplified that process for our customers. When we price a vehicle, we take the following into consideration: 1) market conditions, 2) what the area dealers are selling them for, 3) NADA retail value. This way, when you leave a Key Auto Dealership, youre confident youve received the absolute best deal. Price includes: \$1000 - GM Bonus Cash. Exp. 04/30/2025 \$2250 - Chevrolet Consumer Cash Program. Exp. 04/30/2025