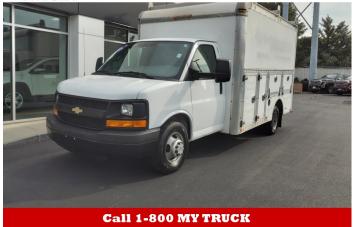

## 2016 CHEVROLET EXPRESS IN HUDSON, MA

\$42900

TUCK'S TRUCKS

UPGRADE TO PROFESSIONAL GRADE

244 WASHINGTON ST HUDSON MA,

Scan QR Code or Click Here

VIN: 1GB3GSCG2G1181060

STK#: P5863

EXTERIOR COLOR: SUMMIT WHITE DRIVETRAIN: NOT SPECIFIED

TRIM: 3500

CONDITION: USED

**COLOR: SUMMIT WHITE** 

**MILEAGE: 41778** 

INTERIOR COLOR: DK. GRAY TRANSMISSION: 6-SPEED A/T ENGINE: NOT SPECIFIED

**DESCRIPTION/OPTIONS:** Visit us today for a buying experience that is easy, personalized and moves at your pace. Car buying the way you want it to be. We can help you get into a new GMC that meets all your needs. At Tuck s Trucks GMC, We Are Professional Grade.