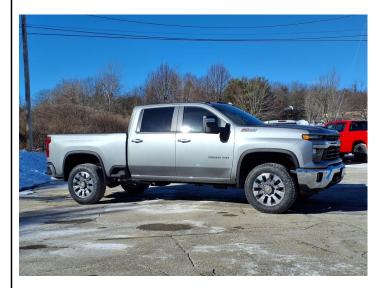

## 2025 CHEVROLET SILVERADO 3500HD IN DERRY, NH

## \$66055

VIN: 2GC4KTE73S1158892 STK#: T25-162 EXTERIOR COLOR: STERLING GRAY METALLIC GXD DRIVETRAIN: NOT SPECIFIED TRIM: LT CONDITION: NEW 50 N. MAIN STREET DERRY NH,

COLOR: STERLING GRAY METALLIC GXD MILEAGE: 5 INTERIOR COLOR: GIDEON / V TRANSMISSION: 10-SPEED SHIFTABLE AUTOMATIC ENGINE: NOT SPECIFIED

**DESCRIPTION/OPTIONS:** The 2025 Chevrolet Silverado 3500HD LT Crew Cab 4x4 is a state-of-the-art motorcar that has been designed to take the automotive world by storm. Boasting a 6.6 liter 8 cylinder engine with fuel injection, this powerful vehicle has a sterling gray metallic gxd exterior and a gideon / v interior that exudes luxury and class. It also features a touch screen display, Bluetooth audio connection, hill start assist, part time four wheel drive, navigation system with voice recognition, navigation with touch screen display, Bluetooth phone connectivity, and much more. The 2025 Chevrolet Silverado 3500HD LT Crew Cab 4x4 is the perfect combination of style, power, and technology that will take you anywhere you need to go. Contact Details: Betley Chevrolet, 50 N. Main Street, Derry, NH, 03038, sales@betley.com, 8886063324.