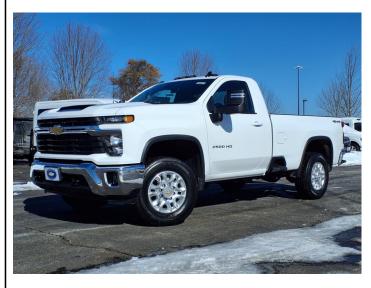

## 2025 CHEVROLET SILVERADO 2500HD IN SOMERSWORTH, NH

VIN: 1GC3KNE73SF221232 STK#: CH4073 EXTERIOR COLOR: SUMMIT WHITE GAZ DRIVETRAIN: NOT SPECIFIED TRIM: LT CONDITION: NEW 155 ROUTE 108 SOMERSWORTH NH,

COLOR: SUMMIT WHITE GAZ MILEAGE: 2 INTERIOR COLOR: BLACK TRANSMISSION: 10-SPEED AUTOMATIC ENGINE: NOT SPECIFIED

**DESCRIPTION/OPTIONS:** At Portsmouth Chevrolet, you win! 2025 Chevrolet Silverado 2500HD LT Summit White 4WD 6.6L V8 10-Speed Automatic, 4WD, Black Cloth. We believe there is more to buying a vehicle than worrying about the price. For that reason, Key Auto has simplified that process for our customers. When we price a vehicle, we take the following into consideration: 1) market conditions, 2) what the area dealers are selling them for, 3) NADA retail value. This way, when you leave a Key Auto Dealership, youre confident youve received the absolute best deal. Price includes: \$1000 - Chevrolet Consumer Cash Program. Exp. 04/30/2025