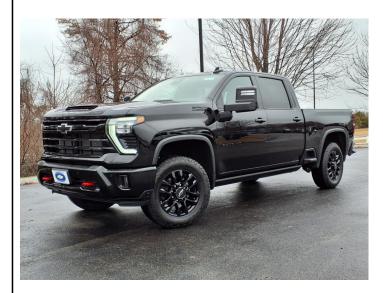

## Call: (603)436-5010

VIN: 2GC4KPEY6S1176139

EXTERIOR COLOR: BLACK GBA

**DRIVETRAIN: NOT SPECIFIED** 

STK#: CH4108

**CONDITION: NEW** 

TRIM: LTZ

## 2025 CHEVROLET SILVERADO 2500HD IN SOMERSWORTH, NH

155 ROUTE 108 SOMERSWORTH NH,

COLOR: BLACK GBA MILEAGE: 7 INTERIOR COLOR: JET BLACK TRANSMISSION: 10-SPEED AUTOMATIC ENGINE: NOT SPECIFIED

**DESCRIPTION/OPTIONS:** At Portsmouth Chevrolet, you win! 2025 Chevrolet Silverado 2500HD LTZ Black 4WD Duramax 6.6L V8 Turbodiesel 10-Speed Automatic, 4WD, Jet Black Leather. We believe there is more to buying a vehicle than worrying about the price. For that reason, Key Auto has simplified that process for our customers. When we price a vehicle, we take the following into consideration: 1) market conditions, 2) what the area dealers are selling them for, 3) NADA retail value. This way, when you leave a Key Auto Dealership, youre confident youve received the absolute best deal. Price includes: \$1000 - Chevrolet Consumer Cash Program. Exp. 06/02/2025