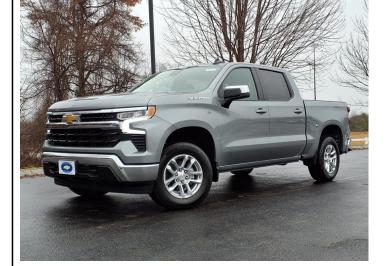

## 2025 CHEVROLET SILVERADO 1500 IN SOMERSWORTH, NH

155 ROUTE 108 SOMERSWORTH NH,

Scan QR Code or Click Here

VIN: 1GCPKKEK6SZ227707

STK#: CH4116

EXTERIOR COLOR: STERLING GRAY METALLIC GXD

**DRIVETRAIN: NOT SPECIFIED** 

TRIM: LT

CONDITION: NEW MPG HIGHWAY: 17

**COLOR: STERLING GRAY METALLIC GXD** 

**MILEAGE: 5** 

INTERIOR COLOR: JET BLACK HOU TRANSMISSION: 8-SPEED AUTOMATIC

**ENGINE: NOT SPECIFIED** 

MPG CITY: 16

**DESCRIPTION/OPTIONS:** At Portsmouth Chevrolet, you win! 2025 Chevrolet Silverado 1500 LT Sterling Gray Metallic 4WD 2.7L I4 Turbocharged DOHC 16V LEV3-SULEV30 310hp 8-Speed Automatic, 4WD, Black Cloth. We believe there is more to buying a vehicle than worrying about the price. For that reason, Key Auto has simplified that process for our customers. When we price a vehicle, we take the following into consideration: 1) market conditions, 2) what the area dealers are selling them for, 3) NADA retail value. This way, when you leave a Key Auto Dealership, youre confident youve received the absolute best deal. Price includes: \$1000 - GM Bonus Cash. Exp. 04/30/2025 \$2000 - Chevrolet Consumer Cash Program. Exp. 04/30/2025