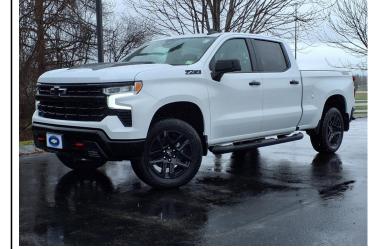

## 2025 CHEVROLET SILVERADO 1500 IN SOMERSWORTH, NH

155 ROUTE 108 SOMERSWORTH NH,

Scan QR Code or Click Here

VIN: 3GCUKFEL0SG122566

STK#: CH4131

EXTERIOR COLOR: SUMMIT WHITE GAZ

**DRIVETRAIN: NOT SPECIFIED** 

TRIM: LT TRAIL BOSS CONDITION: NEW MPG HIGHWAY: 20 COLOR: SUMMIT WHITE GAZ

MILEAGE: 10

INTERIOR COLOR: BLACK

TRANSMISSION: 10-SPEED AUTOMATIC

**ENGINE: NOT SPECIFIED** 

**MPG CITY: 15** 

DESCRIPTION/OPTIONS: At Portsmouth Chevrolet, you win! 2025 Chevrolet Silverado 1500 LT Trail Boss Summit White 4WD EcoTec3 6.2L V8 10-Speed Automatic, 4WD, Black Leather. We believe there is more to buying a vehicle than worrying about the price. For that reason, Key Auto has simplified that process for our customers. When we price a vehicle, we take the following into consideration: 1) market conditions, 2) what the area dealers are selling them for, 3) NADA retail value. This way, when you leave a Key Auto Dealership, youre confident youve received the absolute best deal. Price includes: \$1000 - Chevrolet GM Financial APR & NCC Consumer Cash Program: \$1000 discount and 6.39% APR for 36 months. \$30.60 per \$1000 financed. Available to well qualified buyers who finance through GM Financial. XGQ, NCC. Exp. 06/02/2025 \$1000 - GM Bonus Cash. Exp. 06/02/2025 \$250 - Chevrolet GMF Bonus Cash Program. Exp. 06/02/2025