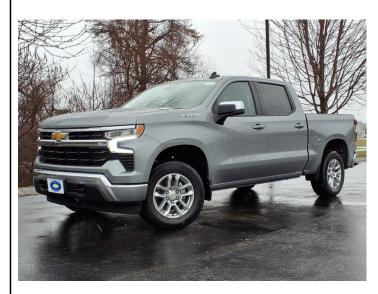

## 2025 CHEVROLET SILVERADO 1500 IN SOMERSWORTH, NH

155 ROUTE 108 SOMERSWORTH NH,

Scan QR Code or Click Here

VIN: 1GCPKKEK4SZ247499 STK#: CH4154 EXTERIOR COLOR: STERLING GRAY METALLIC GXD DRIVETRAIN: NOT SPECIFIED TRIM: LT CONDITION: NEW MPG HIGHWAY: 17 COLOR: STERLING GRAY METALLIC GXD MILEAGE: 5 INTERIOR COLOR: JET BLACK TRANSMISSION: 8-SPEED AUTOMATIC ENGINE: NOT SPECIFIED MPG CITY: 16

**DESCRIPTION/OPTIONS:** At Portsmouth Chevrolet, you win! 2025 Chevrolet Silverado 1500 LT Sterling Gray Metallic 4WD 2.7L I4 Turbocharged DOHC 16V LEV3-SULEV30 310hp 8-Speed Automatic, 4WD, Jet Black Cloth. We believe there is more to buying a vehicle than worrying about the price. For that reason, Key Auto has simplified that process for our customers. When we price a vehicle, we take the following into consideration: 1) market conditions, 2) what the area dealers are selling them for, 3) NADA retail value. This way, when you leave a Key Auto Dealership, youre confident youve received the absolute best deal. Price includes: \$1000 - GM Bonus Cash. Exp. 04/30/2025 \$2000 - Chevrolet Consumer Cash Program. Exp. 04/30/2025