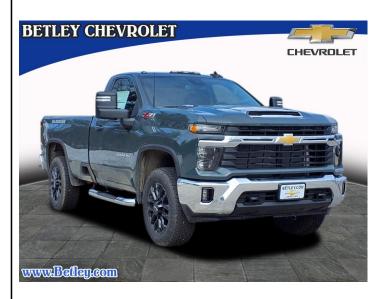

## 2025 CHEVROLET SILVERADO 2500HD IN DERRY, NH

**\$61355** 

50 N. MAIN STREET DERRY NH.

Scan QR Code or Click Here

VIN: 1GC3KNE76SF239627

STK#: T25-241

**EXTERIOR COLOR: CYPRESS GRAY GBD** 

**DRIVETRAIN: NOT SPECIFIED** 

TRIM: LT

CONDITION: NEW

COLOR: CYPRESS GRAY GBD

**MILEAGE: 5** 

INTERIOR COLOR: JET BLACK HOU

TRANSMISSION: 10-SPEED SHIFTABLE AUTOMATIC

**ENGINE: NOT SPECIFIED** 

**DESCRIPTION/OPTIONS:** The 2025 Chevrolet Silverado 2500HD LT is a powerful and reliable vehicle. It is equipped with a 6.6 liter 8 cylinder engine, fuel injected, and has a cypress gray gbd exterior. It has a jet black h0u interior, and features such as a touch screen display, Bluetooth audio connection, hill start assist, and part time four wheel drive. The vehicle also has navigation system with voice recognition, Bluetooth phone connectivity, and hill start assist for added safety and convenience. This car is sure to turn heads on the road! Contact Details: Betley Chevrolet, 50 N. Main Street, Derry, NH, 03038, sales@betley.com, 8886063324.