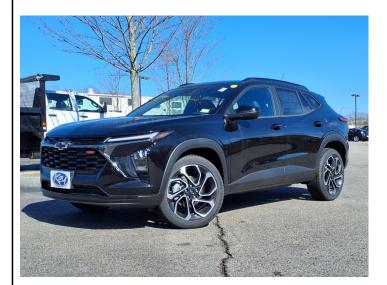

155 ROUTE 108 SOMERSWORTH NH,

Scan QR Code or Click Here

VIN: KL77LJEP3SC115675

STK#: CH4182

EXTERIOR COLOR: MOSAIC BLACK METALLIC GB0

**DRIVETRAIN: NOT SPECIFIED** 

TRIM: 2RS

CONDITION: **NEW** MPG HIGHWAY: **24** 

COLOR: MOSAIC BLACK METALLIC GB0

**MILEAGE: 10** 

INTERIOR COLOR: JET BLACK WITH RED ACCENTS H6J

TRANSMISSION: 6-SPEED AUTOMATIC

**ENGINE: NOT SPECIFIED** 

MPG CITY: 21

**DESCRIPTION/OPTIONS:** At Portsmouth Chevrolet, you win! 2025 Chevrolet Trax 2RS Mosaic Black Metallic FWD 1.2L Ecotec Turbo DOHC DI w/VVT We believe there is more to buying a vehicle than worrying about the price. For that reason, Key Auto has simplified that process for our customers. When we price a vehicle, we take the following into consideration: 1) market conditions, 2) what the area dealers are selling them for, 3) NADA retail value. This way, when you leave a Key Auto Dealership, youre confident youve received the absolute best deal. Awards: \* Car and Driver 10 Best Car and Driver, January 2017.