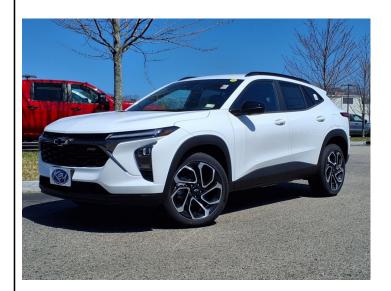

## 2025 CHEVROLET TRAX IN SOMERSWORTH, NH

155 ROUTE 108 SOMERSWORTH NH,

Scan QR Code or Click Here

VIN: KL77LJEP4SC115717

STK#: CH4184

EXTERIOR COLOR: SUMMIT WHITE GAZ

DRIVETRAIN: NOT SPECIFIED

TRIM: 2RS

CONDITION: **NEW** MPG HIGHWAY: **24** 

**COLOR: SUMMIT WHITE GAZ** 

**MILEAGE: 10** 

INTERIOR COLOR: JET BLACK WITH RED ACCENTS H6J

TRANSMISSION: 6-SPEED AUTOMATIC

**ENGINE: NOT SPECIFIED** 

MPG CITY: 21

**DESCRIPTION/OPTIONS:** At Portsmouth Chevrolet, you win! 2025 Chevrolet Trax 2RS Summit White FWD 1.2L Ecotec Turbo DOHC DI w/VVT We believe there is more to buying a vehicle than worrying about the price. For that reason, Key Auto has simplified that process for our customers. When we price a vehicle, we take the following into consideration: 1) market conditions, 2) what the area dealers are selling them for, 3) NADA retail value. This way, when you leave a Key Auto Dealership, youre confident youve received the absolute best deal. Awards: \* Car and Driver 10 Best Car and Driver, January 2017.