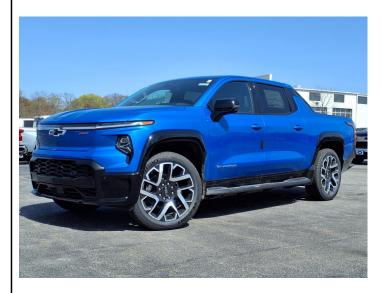

## 2025 CHEVROLET SILVERADO EV IN SOMERSWORTH, NH

155 ROUTE 108 SOMERSWORTH NH,

Scan QR Code or Click Here

VIN: 1GC101ED8SU410983 STK#: CH4207 EXTERIOR COLOR: RIPTIDE BLUE METALLIC GJV DRIVETRAIN: NOT SPECIFIED TRIM: RST CONDITION: NEW MPG HIGHWAY: 59 COLOR: RIPTIDE BLUE METALLIC GJV MILEAGE: 3 INTERIOR COLOR: BLACK EMX TRANSMISSION: 1-SPEED AUTOMATIC ENGINE: NOT SPECIFIED MPG CITY: 70

**DESCRIPTION/OPTIONS:** Recent Arrival! At Portsmouth Chevrolet, you win! 2025 Chevrolet Silverado EV RST Riptide Blue Metallic AWD Electric ZEV 645hp We believe there is more to buying a vehicle than worrying about the price. For that reason, Key Auto has simplified that process for our customers. When we price a vehicle, we take the following into consideration: 1) market conditions, 2) what the area dealers are selling them for, 3) NADA retail value. This way, when you leave a Key Auto Dealership, youre confident youve received the absolute best deal.