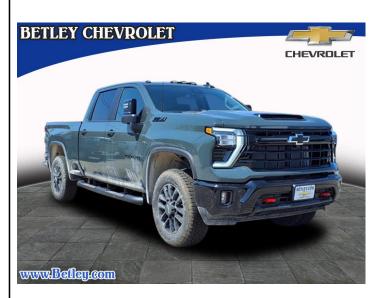

## 2025 CHEVROLET SILVERADO 2500HD IN DERRY, NH

\$68300

50 N. MAIN STREET DERRY NH.

Scan QR Code or Click Here

VIN: 1GC4KNE78SF263657

STK#: T25-274

EXTERIOR COLOR: CYPRESS GRAY GBD

DRIVETRAIN: NOT SPECIFIED

TRIM: LT

CONDITION: NEW

COLOR: CYPRESS GRAY GBD

**MILEAGE: 5** 

INTERIOR COLOR: JET BLACK HOU

TRANSMISSION: 10-SPEED SHIFTABLE AUTOMATIC

**ENGINE: NOT SPECIFIED** 

**DESCRIPTION/OPTIONS:** The 2025 Chevrolet Silverado 2500HD LT is a powerful and reliable vehicle. It has a cypress gray gbd exterior and jet black h0u interior, making it stand out from the crowd. It has a 6.6 liter 8 cylinder engine with fuel injection, giving it great power and efficiency. The vehicle also features a touch screen display, Bluetooth audio connection, hill start assist, part time four wheel drive, navigation system with voice recognition, and Bluetooth phone connectivity for added convenience. With its advanced features and sleek design, this car is sure to turn heads wherever it goes. Contact Details: Betley Chevrolet, 50 N. Main Street, Derry, NH, 03038, sales@betley.com, 8886063324.