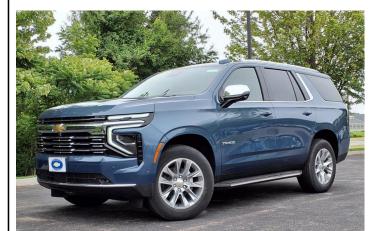

## 2025 CHEVROLET TAHOE IN SOMERSWORTH, NH

155 ROUTE 108 SOMERSWORTH NH,

Scan QR Code or Click Here

VIN: 1GNS6SRD2SR318779

STK#: CH4249

**EXTERIOR COLOR: LAKESHORE BLUE METALLIC** 

**DRIVETRAIN: NOT SPECIFIED** 

TRIM: PREMIER CONDITION: NEW MPG HIGHWAY: 18 COLOR: LAKESHORE BLUE METALLIC

MILEAGE: 2

INTERIOR COLOR: JET BLACK

TRANSMISSION: 10-SPEED AUTOMATIC WITH OVERDRIVE

**ENGINE: NOT SPECIFIED** 

MPG CITY: 14

**DESCRIPTION/OPTIONS:** At Portsmouth Chevrolet, you win! 2025 Chevrolet Tahoe Premier Lakeshore Blue Metallic 4WD EcoTec3 5.3L V8 4WD, Jet Black Leather. We believe there is more to buying a vehicle than worrying about the price. For that reason, Key Auto has simplified that process for our customers. When we price a vehicle, we take the following into consideration: 1) market conditions, 2) what the area dealers are selling them for, 3) NADA retail value. This way, when you leave a Key Auto Dealership, youre confident youve received the absolute best deal.