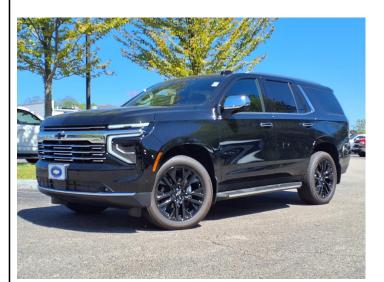

## 2025 CHEVROLET TAHOE IN SOMERSWORTH, NH

155 ROUTE 108 SOMERSWORTH NH,

Scan QR Code or Click Here

VIN: 1GNS6SRD3SR225799

STK#: CH4250

EXTERIOR COLOR: BLACK DRIVETRAIN: NOT SPECIFIED

TRIM: PREMIER CONDITION: NEW MPG HIGHWAY: 18 COLOR: BLACK
MILEAGE: 168

INTERIOR COLOR: JET BLACK

TRANSMISSION: 10-SPEED SHIFTABLE AUTOMATIC

**ENGINE: NOT SPECIFIED** 

MPG CITY: 14

**DESCRIPTION/OPTIONS:** At Portsmouth Chevrolet, you win! 2025 Chevrolet Tahoe Premier Black 4WD EcoTec3 5.3L V8 4WD, Jet Black Leather. We believe there is more to buying a vehicle than worrying about the price. For that reason, Key Auto has simplified that process for our customers. When we price a vehicle, we take the following into consideration: 1) market conditions, 2) what the area dealers are selling them for, 3) NADA retail value. This way, when you leave a Key Auto Dealership, youre confident youve received the absolute best