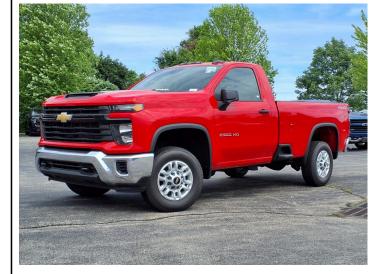

## 2025 CHEVROLET SILVERADO 2500HD IN SOMERSWORTH, NH

155 ROUTE 108 SOMERSWORTH NH,

Scan QR Code or Click Here

VIN: 1GC3KLE72SF185652

STK#: CH4264

EXTERIOR COLOR: RED HOT DRIVETRAIN: NOT SPECIFIED

TRIM: WORK TRUCK CONDITION: NEW

COLOR: RED HOT MILEAGE: 10

INTERIOR COLOR: BLACK

TRANSMISSION: 10-SPEED AUTOMATIC

**ENGINE: NOT SPECIFIED** 

**DESCRIPTION/OPTIONS:** New Price! At Portsmouth Chevrolet, you win! 2025 Chevrolet Silverado 2500HD Work Truck Red Hot 4WD 6.6L V8 10-Speed Automatic, 4WD, Black Cloth. We believe there is more to buying a vehicle than worrying about the price. For that reason, Key Auto has simplified that process for our customers. When we price a vehicle, we take the following into consideration: 1) market conditions, 2) what the area dealers are selling them for, 3) NADA retail value. This way, when you leave a Key Auto Dealership, youre confident youve received the absolute best deal. Price includes: \$750 - Chevrolet Consumer Cash Program. Exp. 08/04/2025