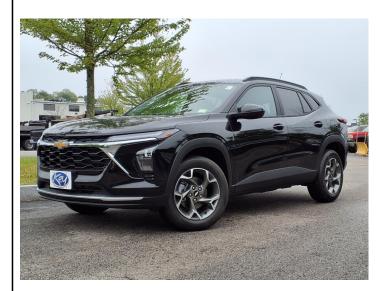

## 2025 CHEVROLET TRAX IN SOMERSWORTH, NH

155 ROUTE 108 SOMERSWORTH NH,

Scan QR Code or Click Here

VIN: KL77LHEP7SC263224 STK#: CH4278 EXTERIOR COLOR: MOSAIC BLACK METALLIC DRIVETRAIN: NOT SPECIFIED TRIM: LT CONDITION: NEW MPG HIGHWAY: 24 COLOR: MOSAIC BLACK METALLIC MILEAGE: 6 INTERIOR COLOR: JET BLACK WITH BLUE ACCENTS TRANSMISSION: 6-SPEED SHIFTABLE AUTOMATIC ENGINE: NOT SPECIFIED MPG CITY: 21

**DESCRIPTION/OPTIONS:** At Portsmouth Chevrolet, you win! 2025 Chevrolet Trax LT Mosaic Black Metallic FWD 1.2L Ecotec Turbo DOHC DI w/VVT We believe there is more to buying a vehicle than worrying about the price. For that reason, Key Auto has simplified that process for our customers. When we price a vehicle, we take the following into consideration: 1) market conditions, 2) what the area dealers are selling them for, 3) NADA retail value. This way, when you leave a Key Auto Dealership, youre confident youve received the absolute best deal. Awards: \* Car and Driver 10 Best Car and Driver, January 2017.