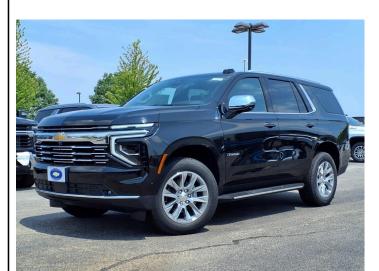

## 2025 CHEVROLET TAHOE IN SOMERSWORTH, NH

155 ROUTE 108 SOMERSWORTH NH,

Scan QR Code or Click Here

VIN: 1GNS6SRD5SR332272

STK#: CH4289

EXTERIOR COLOR: BLACK DRIVETRAIN: NOT SPECIFIED

TRIM: PREMIER CONDITION: NEW MPG HIGHWAY: 18 COLOR: BLACK MILEAGE: 2

INTERIOR COLOR: JET BLACK

TRANSMISSION: 10-SPEED AUTOMATIC WITH OVERDRIVE

**ENGINE: NOT SPECIFIED** 

MPG CITY: 14

**DESCRIPTION/OPTIONS:** Recent Arrival! At Portsmouth Chevrolet, you win! 2025 Chevrolet Tahoe Premier Black 4WD EcoTec3 5.3L V8 4WD, Jet Black Leather. We believe there is more to buying a vehicle than worrying about the price. For that reason, Key Auto has simplified that process for our customers. When we price a vehicle, we take the following into consideration: 1) market conditions, 2) what the area dealers are selling them for, 3) NADA retail value. This way, when you leave a Key Auto Dealership, youre confident youve received the absolute best deal.