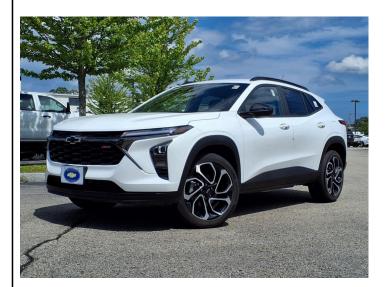

155 ROUTE 108 SOMERSWORTH NH,

Scan QR Code or Click Here

VIN: KL77LJEP2SC191629

STK#: CH4303

EXTERIOR COLOR: SUMMIT WHITE DRIVETRAIN: NOT SPECIFIED

TRIM: 2RS

CONDITION: **NEW** MPG HIGHWAY: **24** 

**COLOR: SUMMIT WHITE** 

MILEAGE: 124

INTERIOR COLOR: JET BLACK WITH RED ACCENTS

TRANSMISSION: 6-SPEED AUTOMATIC

**ENGINE: NOT SPECIFIED** 

MPG CITY: 21

**DESCRIPTION/OPTIONS:** At Portsmouth Chevrolet, you win! 2025 Chevrolet Trax 2RS Summit White FWD 1.2L Ecotec Turbo DOHC DI w/VVT We believe there is more to buying a vehicle than worrying about the price. For that reason, Key Auto has simplified that process for our customers. When we price a vehicle, we take the following into consideration: 1) market conditions, 2) what the area dealers are selling them for, 3) NADA retail value. This way, when you leave a Key Auto Dealership, youre confident youve received the absolute best deal. Awards: \* Car and Driver 10 Best Car and Driver, January 2017.