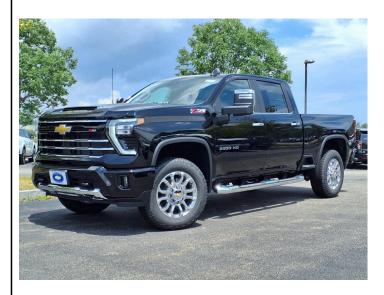

## 2025 CHEVROLET SILVERADO 2500HD IN SOMERSWORTH, NH

155 ROUTE 108 SOMERSWORTH NH,

COLOR: BLACK GBA MILEAGE: 2 INTERIOR COLOR: JET BLACK HOU TRANSMISSION: 10-SPEED AUTOMATIC ENGINE: NOT SPECIFIED

**DESCRIPTION/OPTIONS:** At Portsmouth Chevrolet, you win! 2025 Chevrolet Silverado 2500HD LT Black 4WD 6.6L V8 10-Speed Automatic, 4WD, Jet Black Cloth. We believe there is more to buying a vehicle than worrying about the price. For that reason, Key Auto has simplified that process for our customers. When we price a vehicle, we take the following into consideration: 1) market conditions, 2) what the area dealers are selling them for, 3) NADA retail value. This way, when you leave a Key Auto Dealership, youre confident youve received the absolute best deal. Price includes: \$500 - Chevrolet Consumer Cash Program. Exp. 09/02/2025